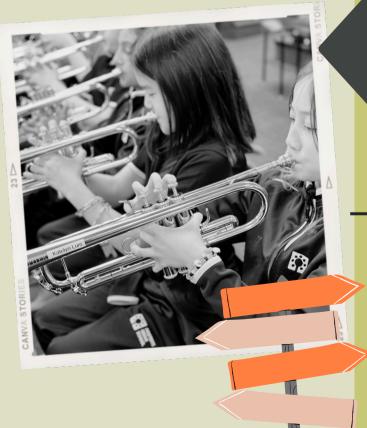

# **MUSIC: CONCERT BAND**

### **GREAT FOR CAMPERS: GR 6-8**

AM: This program is intended for students who have at least two years of band experience. While focusing on improving their technique, students will be working on jazz music as well as advanced band repertoire. This program is intended to allow students to perform with the Senior Band as well as the jazz band during the school year. The students will also take part in a Final Performance! This Camp is available as a four-week camp only.

# **MUSIC: BEGINNER BAND**

### **GREAT FOR CAMPERS: GR 5-8**

PM: This exciting introductory program is for beginners or students in their first year of playing. Students will learn to read music and play their instruments through hands-on instruction. The students will also take part in a Final Performance! This Camp is available as a four-week camp only.